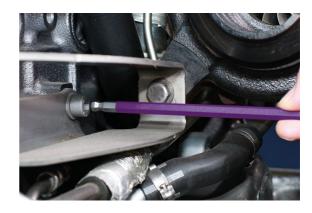

## Colour Coded Hex Key Set - Ball End 9pc

These L shaped Hex Keys each feature a long shaft with a ball end tip allowing for greater access to difficult and otherwise hard to reach screws, with the design making it ideal for when having to be used off-line without causing any damage to the head of the screw. The set includes sizes 1.5, 2, 2.5, 3, 4, 5, 6, 8 and 10mm, which are colour coded allowing for quick and easy identification of size, helping to ensure the correct key is always to hand. They are manufactured from S2 high strength steel with a chrome finish, powder coated colours and are supplied in an easy access plastic holder.

## **Additional Information**

- Sizes: 1.5, 2, 2.5, 3, 4, 5, 6, 8, 10mm.
- · Ball end tip on long shaft provides greater access in hard to reach areas.
- Length: 92 235mm.
- · Manufactured from S2 high strength steel, chrome finish with coloured powder coating for easy identification of size.
- Ideal for use by many trades including the film industry. For other tools used in the film industry, please see headlight torch Laser Part No. 7857 & T Handle Screwdriver (for camera fittings) – Laser Part No. 7579. Colour coded star key set also available, please see Part No. 7873.