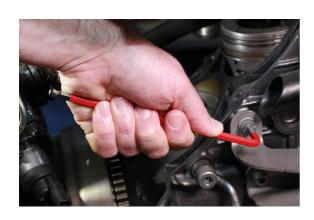

## Colour Coded Hex Key Set - Ball End 9pc

These L shaped Hex Keys each feature a long shaft with a ball end tip allowing for greater access to difficult and otherwise hard to reach screws, with the design making it ideal for when having to be used off-line without causing any damage to the head of the screw. The set includes sizes 1.5, 2, 2.5, 3, 4, 5, 6, 8 and 10mm, which are colour coded allowing for quick and easy identification of size, helping to ensure the correct key is always to hand. They are manufactured from S2 high strength steel with a chrome finish, powder coated colours and are supplied in an easy access plastic holder.

## **Additional Information**

- Sizes: 1.5, 2, 2.5, 3, 4, 5, 6, 8, 10mm.
- · Ball end tip on long shaft provides greater access in hard to reach areas.
- Length: 92 235mm.
- · Manufactured from S2 high strength steel, chrome finish with coloured powder coating for easy identification of size.
- Ideal for use by many trades including the film industry. For other tools used in the film industry, please see headlight torch Laser Part No. 7857 & T Handle Screwdriver (for camera fittings) – Laser Part No. 7579. Colour coded star key set also available, please see Part No. 7873.