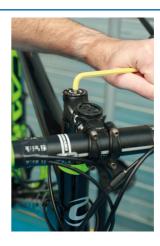

## Colour Coded Hex Key Set - Ball End 9pc

These L shaped Hex Keys each feature a long shaft with a ball end tip allowing for greater access to difficult and otherwise hard to reach screws, with the design making it ideal for when having to be used off-line without causing any damage to the head of the screw. The set includes sizes 1.5, 2, 2.5, 3, 4, 5, 6, 8 and 10mm, which are colour coded allowing for quick and easy identification of size, helping to ensure the correct key is always to hand. They are manufactured from S2 high strength steel with a chrome finish, powder coated colours and are supplied in an easy access plastic holder.

## **Additional Information**

- Sizes: 1.5, 2, 2.5, 3, 4, 5, 6, 8, 10mm.
- · Ball end tip on long shaft provides greater access in hard to reach areas.
- Length: 92 235mm.
- · Manufactured from S2 high strength steel, chrome finish with coloured powder coating for easy identification of size.
- Ideal for use by many trades including the film industry. For other tools used in the film industry, please see headlight torch Laser Part No. 7857 & T Handle Screwdriver (for camera fittings) – Laser Part No. 7579. Colour coded star key set also available, please see Part No. 7873.