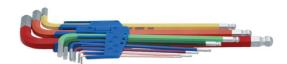

## Colour Coded Hex Key Set - Ball End 9pc

These L shaped Hex Keys each feature a long shaft with a ball end tip allowing for greater access to difficult and otherwise hard to reach screws, with the design making it ideal for when having to be used off-line without causing any damage to the head of the screw. The set includes sizes 1.5, 2, 2.5, 3, 4, 5, 6, 8 and 10mm, which are colour coded allowing for quick and easy identification of size, helping to ensure the correct key is always to hand. They are manufactured from S2 high strength steel with a chrome finish, powder coated colours and are supplied in an easy access plastic holder.

## **Additional Information**

- Sizes: 1.5, 2, 2.5, 3, 4, 5, 6, 8, 10mm.
- · Ball end tip on long shaft provides greater access in hard to reach areas.
- Length: 92 235mm.
- · Manufactured from S2 high strength steel, chrome finish with coloured powder coating for easy identification of size.
- Ideal for use by many trades including the film industry. For other tools used in the film industry, please see headlight torch Laser Part No. 7857 & T Handle Screwdriver (for camera fittings) – Laser Part No. 7579. Colour coded star key set also available, please see Part No. 7873.