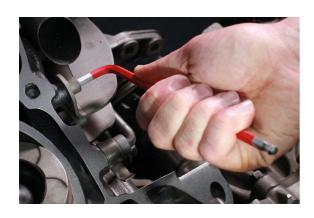

## Colour Coded Hex Key Set - Ball End 9pc

These L shaped Hex Keys each feature a long shaft with a ball end tip allowing for greater access to difficult and otherwise hard to reach screws, with the design making it ideal for when having to be used off-line without causing any damage to the head of the screw. The set includes sizes 1.5, 2, 2.5, 3, 4, 5, 6, 8 and 10mm, which are colour coded allowing for quick and easy identification of size, helping to ensure the correct key is always to hand. They are manufactured from S2 high strength steel with a chrome finish, powder coated colours and are supplied in an easy access plastic holder.

## **Additional Information**

- Sizes: 1.5, 2, 2.5, 3, 4, 5, 6, 8, 10mm.
- · Ball end tip on long shaft provides greater access in hard to reach areas.
- Length: 92 235mm.
- · Manufactured from S2 high strength steel, chrome finish with coloured powder coating for easy identification of size.
- Ideal for use by many trades including the film industry. For other tools used in the film industry, please see headlight torch Laser Part No. 7857 & T Handle Screwdriver (for camera fittings) – Laser Part No. 7579. Colour coded star key set also available, please see Part No. 7873.